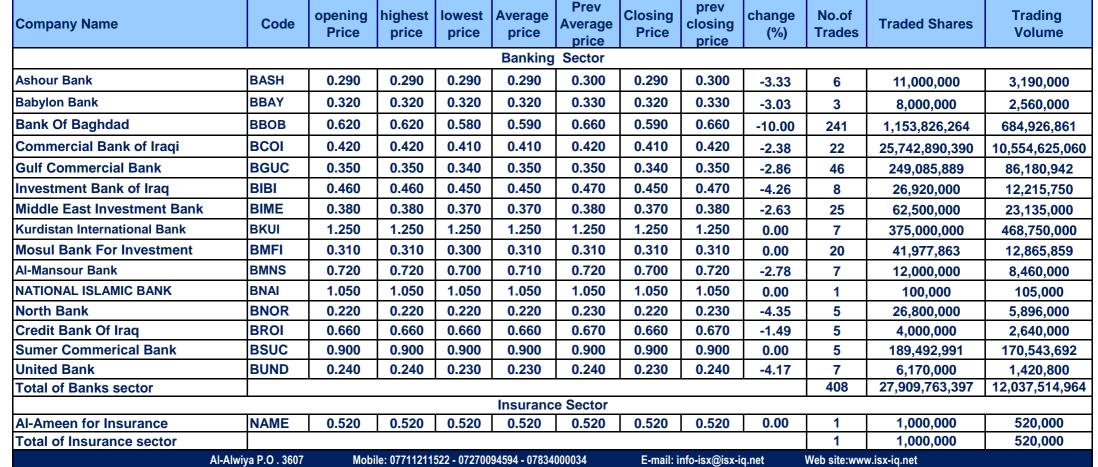

# Iraq Stock Exchange

**Trading Session Thursday 20/7/2017** 

Volume 12,122,980,152 Traded Companies 33

Traded Shares 27,986,540,936 High Companies 4

Trades 548 Low Companies 20

ISX Index 60 564.98 General Assembly 1

Change % -1.59 Stop trading from ISC 18

Listed Companies 101 Not traded Companies 49

Regular Market Bulletin No (135)

سوق العراق للاوراق المالية

**Regular Market Bulletin No (135)** 

|                                  |                 |                  | Negt             | ilai ivie       | ai NGL I      | <u> Junetii</u>          | <u> </u>         | 100)                     |               |                 |                |                   |
|----------------------------------|-----------------|------------------|------------------|-----------------|---------------|--------------------------|------------------|--------------------------|---------------|-----------------|----------------|-------------------|
| Company Name                     | Code            | opening<br>Price | highest<br>price | lowest<br>price | Average price | Prev<br>Average<br>price | Closing<br>Price | prev<br>closing<br>price | change<br>(%) | No.of<br>Trades | Traded Shares  | Trading<br>Volume |
|                                  | Services Sector |                  |                  |                 |               |                          |                  |                          |               |                 |                |                   |
| Baghdad-Iraq transportation      | SBPT            | 14.000           | 14.000           | 14.000          | 14.000        | 13.800                   | 14.000           | 13.800                   | 1.45          | 2               | 150,000        | 2,100,000         |
| Kharkh Tour Amuzement City       | SKTA            | 4.560            | 4.600            | 4.550           | 4.560         | 4.610                    | 4.600            | 4.600                    | 0.00          | 12              | 832,559        | 3,795,426         |
| Mamoura Realestate Investment    | SMRI            | 2.000            | 2.000            | 1.950           | 1.960         | 1.980                    | 1.950            | 2.000                    | -2.50         | 12              | 4,000,000      | 7,825,000         |
| Total of Services sector         |                 |                  |                  |                 |               |                          |                  |                          |               | 26              | 4,982,559      | 13,720,426        |
|                                  |                 |                  |                  |                 | Industry      | Sector                   |                  |                          |               |                 |                |                   |
| Baghdad for Packing Materials    | IBPM            | 1.300            | 1.300            | 1.300           | 1.300         | 1.350                    | 1.300            | 1.350                    | -3.70         | 1               | 50,000         | 65,000            |
| Electonic Industries             | IELI            | 0.490            | 0.490            | 0.480           | 0.480         | 0.500                    | 0.480            | 0.500                    | -4.00         | 9               | 9,700,000      | 4,661,000         |
| Iraqi Carton Manufacturies       | IICM            | 0.260            | 0.260            | 0.260           | 0.260         | 0.260                    | 0.260            | 0.260                    | 0.00          | 1               | 1,000,000      | 260,000           |
| Iraqi Marketing Date             | IIDP            | 1.150            | 1.150            | 1.150           | 1.150         | 1.150                    | 1.150            | 1.150                    | 0.00          | 1               | 1,000,000      | 1,150,000         |
| Al-Mansour Pharmaceuticals       | IMAP            | 0.650            | 0.650            | 0.650           | 0.650         | 0.660                    | 0.650            | 0.660                    | -1.52         | 49              | 45,000,000     | 29,250,000        |
| Metallic Industries and Bicycles | IMIB            | 0.710            | 0.720            | 0.710           | 0.720         | 0.710                    | 0.720            | 0.710                    | 1.41          | 2               | 2,500,000      | 1,795,000         |
| Modern Sewing                    | IMOS            | 2.800            | 2.800            | 2.790           | 2.800         | 2.980                    | 2.800            | 2.950                    | -5.08         | 4               | 574,155        | 1,607,347         |
| National Chemical &Plastic       | INCP            | 0.540            | 0.550            | 0.540           | 0.550         | 0.550                    | 0.550            | 0.550                    | 0.00          | 5               | 7,200,000      | 3,948,000         |
| Total of Industry sector         |                 |                  |                  |                 |               |                          |                  |                          |               | 72              | 67,024,155     | 42,736,347        |
|                                  |                 |                  |                  |                 | Hotels        | Sector                   |                  |                          |               |                 |                |                   |
| Babylon Hotel                    | HBAY            | 24.250           | 24.500           | 24.240          | 24.320        | 23.500                   | 24.250           | 23.500                   | 3.19          | 13              | 592,200        | 14,400,400        |
| Karbala Hotels                   | HKAR            | 1.370            | 1.370            | 1.370           | 1.370         | 1.410                    | 1.370            | 1.410                    | -2.84         | 5               | 268,625        | 368,016           |
| National for Tourist Investment  | HNTI            | 6.500            | 6.500            | 6.450           | 6.480         | 6.700                    | 6.450            | 6.700                    | -3.73         | 7               | 650,000        | 4,212,500         |
| Total of Hotels Sector           |                 |                  |                  |                 |               |                          |                  |                          |               | 25              | 1,510,825      | 18,980,916        |
|                                  |                 |                  |                  |                 | Agricultu     | re Sector                |                  |                          |               |                 |                |                   |
| Agricultural Products Meat       | AIPM            | 2.850            | 3.000            | 2.850           | 2.870         | 2.900                    | 3.000            | 2.900                    | 3.45          | 6               | 1,350,000      | 3,870,000         |
| Iraqi Agricultural Products      | AIRP            | 7.900            | 7.900            | 7.900           | 7.900         | 7.990                    | 7.900            | 7.990                    | -1.13         | 1               | 10,000         | 79,000            |
| Iraqi for Seed Production        | AISP            | 6.200            | 6.200            | 6.160           | 6.180         | 6.230                    | 6.190            | 6.210                    | -0.32         | 9               | 900,000        | 5,558,500         |
| Total of Agriculture Sector      |                 |                  |                  |                 |               |                          |                  |                          |               | 16              | 2,260,000      | 9,507,500         |
| Grand Total of Regular           |                 |                  |                  |                 |               |                          |                  |                          |               | 548             | 27,986,540,936 | 12,122,980,152    |